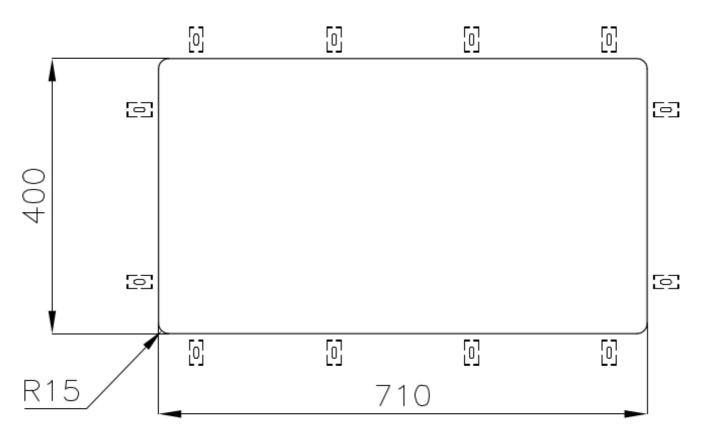

|
| Perimetral overflow       | The overflow is always a security on the Foster sinks that prevents the overflow of water in case of oversights. The perimeter drain solution improves aesthetics thanks to its square and essential shape.                                                                                                                                    |
| Small radius              | Bowls with squared shapes with a modern design and an increased capacity, for a minimal aesthetics connected with an extreme practicity.                                                                                                                                                                                                       |

### **TECHNICAL DATA**







Cut out size Dimensioni per foratura top

### **GALLERY**



#### **OPTIONAL ACCESSORIES**



Cestello inox 8612 000



Glass chopping board 8631 300



HPDE Chopping board 8657 001



HPDE Twin chopping board 8644 101



Stainless steel plate rack 8100 154



8100 303 \* only in combination with the accessory 8644 101

Stainless steel plate rack



White basket 8612 100



**White bowl** 8153 100



Graters kit with ring-holder and food collection tray

8159 101

\* only in combination with the accessory 8644 101



Stainless steel perforated tray

8151 000

\* only in combination with the accessory 8644 101



Stainless steel plate rack

8100 201

#### **RECOMMENDED PAIRINGS**



Mixer Tap Omega Gun Metal

8497 856



**Mixer Tap Skin Gun Metal** 

8424 856

#### **OPTIONAL AUTOMATIC W