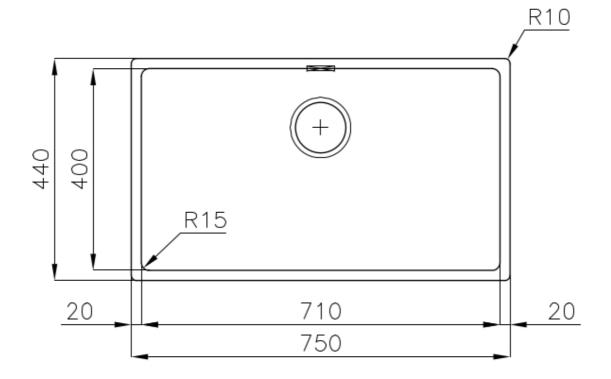

### **DETAILS**

| Coloring               | Gun Metal                                                       |
|------------------------|-----------------------------------------------------------------|
| Edge/Installation Type | Undermount                                                      |
| Finish                 | PVD                                                             |
| Material               | AISI 304 stainless steel                                        |
| Texture                | Foster brushed                                                  |
| Base                   | 80 cm                                                           |
| Dimensions             | 750 x 440 mm                                                    |
| Standard fittings      | Fixing hooks, gasket, drain, overflow and siphon, boxed packing |
| Mixer holes            | No standard holes                                               |
|                        |                                                                 |

| Built-in hole             | View technical data sheet                                                                                                                                                                                                                                                                                                                      |
|---------------------------|------------------------------------------------------------------------------------------------------------------------------------------------------------------------------------------------------------------------------------------------------------------------------------------------------------------------------------------------|
| Drainer                   | No                                                                                                                                                                                                                                                                                                                                             |
| Width                     | 75 cm                                                                                                                                                                                                                                                                                                                                          |
| Bowl dimension            | 710 x 400 mm                                                                                                                                                                                                                                                                                                                                   |
| Number of bowls           | 1 bowl                                                                                                                                                                                                                                                                                                                                         |
| Waste fitting             | 3,5" drain                                                                                                                                                                                                                                                                                                                                     |
| FEATURES                  |                                                                                                                                                                                                                                                                                                                                                |
| Basket 3,5" waste fitting | The drain is equipped with a large 3.5" drain, with the practical basket cap that prevents the discharge of solid parts.                                                                                                                                                                                                                       |
| Gun Metal                 | The Gun Metal finish is obtained by treating steel with a physical process called PVD (Phisical Vacuum Deposition) which deposits particles of noble metals on the surface. The result is a unique and refined aesthetic effect, and an improvement of the mechanical properties of the steel which is more resistant to impact and scratches. |
| High thickness            | Imm thick steel. A significant thickness, which guarantees the maximum sturdiness and durability.                                                                                                                                                                                                                                              |
| Perimetral overflow       | The overflow is always a security on the Foster sinks that prevents the overflow of water in case of oversights. The perimeter drain solution improves aesthetics thanks to its square and essential shape.                                                                                                                                    |
| Small radius              | Bowls with squared shapes with a modern design and an increased capacity, for a minimal aesthetics connected with an extreme practicity.                                                                                                                                                                                                       |