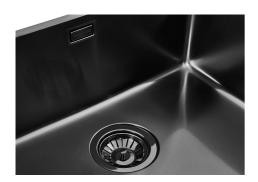

### Sink KE Gun Metal

Kitchen Sinks Code: 2157 856

### **DETAILS**

| Coloring               | Gun Metal                                                       |
|------------------------|-----------------------------------------------------------------|
| Edge/Installation Type | Undermount                                                      |
| Finish                 | PVD                                                             |
| Material               | AISI 304 stainless steel                                        |
| Texture                | Foster brushed                                                  |
| Base                   | 80 cm                                                           |
| Dimensions             | 750 x 440 mm                                                    |
| Standard fittings      | Fixing hooks, gasket, drain, overflow and siphon, boxed packing |
| Mixer holes            | No standard holes                                               |
|                        |                                                                 |

| Built-in hole             | View technical data sheet                                                                                                                                                                                                                                                                                                                      |
|---------------------------|------------------------------------------------------------------------------------------------------------------------------------------------------------------------------------------------------------------------------------------------------------------------------------------------------------------------------------------------|
| Drainer                   | No                                                                                                                                                                                                                                                                                                                                             |
| Width                     | 75 cm                                                                                                                                                                                                                                                                                                                                          |
| Bowl dimension            | 710 x 400 mm                                                                                                                                                                                                                                                                                                                                   |
| Number of bowls           | 1 bowl                                                                                                                                                                                                                                                                                                                                         |
| Waste fitting             | 3,5" drain                                                                                                                                                                                                                                                                                                                                     |
| FEATURES                  |                                                                                                                                                                                                                                                                                                                                                |
| Basket 3,5" waste fitting | The drain is equipped with a large 3.5" drain, with the practical basket cap that prevents the discharge of solid parts.                                                                                                                                                                                                                       |
| Gun Metal                 | The Gun Metal finish is obtained by treating steel with a physical process called PVD (Phisical Vacuum Deposition) which deposits particles of noble metals on the surface. The result is a unique and refined aesthetic effect, and an improvement of the mechanical properties of the steel which is more resistant to impact and scratches. |
| High thickness            | Imm thick steel. A significant thickness, which guarantees the maximum sturdiness and durability.                                                                                                                                                                                                                                              |
| Perimetral overflow       | The overflow is always a security on the Foster sinks that prevents the overflow of water in case of oversights. The perimeter drain solution improves aesthetics thanks to its square and essential shape.                                                                                                                                    |
| Small radius              | Bowls with squared shapes with a modern design and an increased capacity, for a minimal aesthetics connected with an extreme practicity.                                                                                                                                                                                                       |